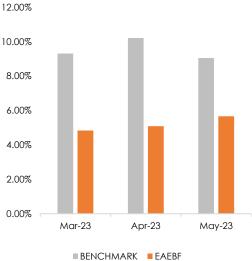

# **PERFORMANCE REVIEW**

The EAMMF returned an average of 14.13% in May, significantly higher than its benchmark, 91-days T-Bill, which averaged 3.40% and higher than April's average yield of 13.51%. This positive performance was largely supported by investments in high yielding CPs, fixed term deposits, and higher T-Bill reinvestment yields. In the near term, we expect mild growth in the net yield.