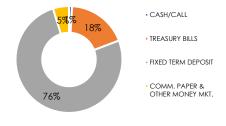

| Asset Allocation                        | Range     |
|-----------------------------------------|-----------|
| Cash/Call                               | 0% - 5%   |
| Treasury Bills                          | 25% - 80% |
| Fixed Term Deposit                      | 0% - 70%  |
| Comm. Paper & Other<br>Money Mkt Instr. | 0% - 70%  |