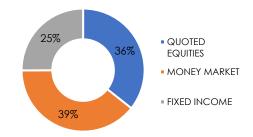

| Asset Allocation                        | Range     |
|-----------------------------------------|-----------|
| Cash/Call                               | 0% - 5%   |
| Treasury Bills                          | 25% - 80% |
| Fixed Term Deposit                      | 0% - 70%  |
| Comm. Paper & Other<br>Money Mkt Instr. | 0% - 70%  |

| Asset Allocation                    | Range     |
|-------------------------------------|-----------|
| Cash/Call                           | 0 - 5%    |
| Bonds and Other Debt<br>Instruments | 70% - 80% |
| Other Money Market<br>Instruments   | 15% - 30% |