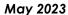

## Fixed Income

The Nigerian fixed income market was largely bearish in the month, following the sustained hike in the Monetary Policy Rate (MPR) to 18.50% from 18.00% as the Monetary Policy Committee attempts to combat sustained inflationary pressures. This led to a +0.04% rise in the average yield levels month-on-month. The Debt Management Office (DMO) offered the February 2028, April 2032, January 2042 and March 2050 maturities at the monthly Primary Market Auction (PMA), offering N360 billion across the tenors. The auction attracted a total bid of N478.92 billion. However, N545.26 billion was allotted, including non-competitive allotment. The marginal stop rates for the 2028, 2032 2042 and 2050 maturities closed at 14.10%, 14.90%, 15.69% and 15.80% respectively.