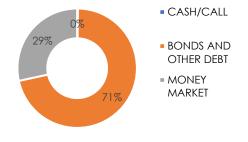

| Asset Allocation                    | Range     |
|-------------------------------------|-----------|
| Cash/Call                           | 0 - 5%    |
| Bonds and Other Debt<br>Instruments | 70% - 80% |
| Other Money Market<br>Instruments   | 15% - 30% |