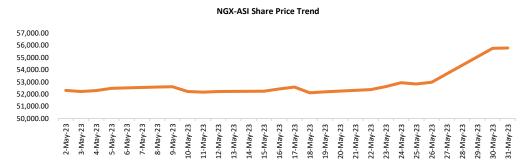

# **PERFORMANCE REVIEW**

The EAMMF returned an average of 14.13% in May, significantly higher than its benchmark, 91-days T-Bill, which averaged 3.40% and higher than April's average yield of 13.51%. This positive performance was largely supported by investments in high yielding CPs, fixed term deposits, and higher T-Bill reinvestment yields. In the near term, we expect mild growth in the net yield.

\*Average Yield of the Fund in the month of May 2023