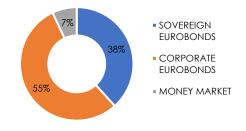

| Asset Allocation                    | Range     |
|-------------------------------------|-----------|
| Cash/Call                           | 0 - 5%    |
| Bonds and Other Debt<br>Instruments | 70% - 80% |
| Other Money Market<br>Instruments   | 15% - 30% |