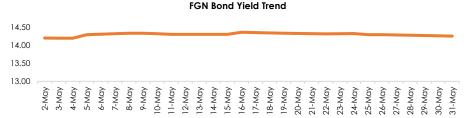

#### **Equities**

The Nigerian equities market closed the month with positive performance, as a result, the NGX All Share Index gained +6.42% in May to close at 55,769.28 points, with year-to-date performance standing at +8.82%. The NGX Banking, Oil and Gas, Consumer Goods Insurance and Industrial indices reported positive performances, growing +19.49% (523.45 points), 18.67% (595.99 points), 15.20% (848.07points), 13.37% (209.03 points) and 1.67% (2,488.08 points), respectively.