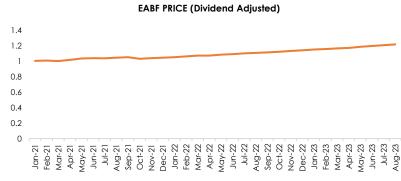

## **PERFORMANCE REVIEW**

The price of the EABF rose to ₩1.08, yielding an annualized return of 9.77%. This can be attributed to the bearish sentiments experienced in the fixed income market in the month. We project sustained positive performance in the fund on expectation of increasing fixed income market yields.