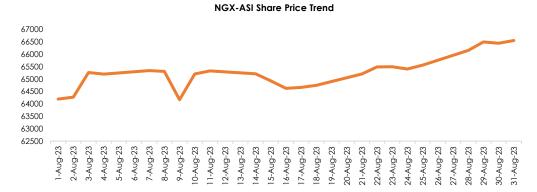

#### **Equities**

The Nigerian equities market sustained its positive performance in the month, as a result, the NGX All Share Index gained +3.44% in August to close at 66,548.99 points, with year-to-date performance standing at +29.85%. The NGX Consumer Goods, Insurance, Oil and Gas and Industrial Goods indices reported positive performances, growing +24.51% (1,063.00 points), +3.08% (268.76 points), +0.91% (939.87 points) and 0.57% (2,860.45 points) respectively, while the NGX Banking indices lost -3.57% (646.29 points).