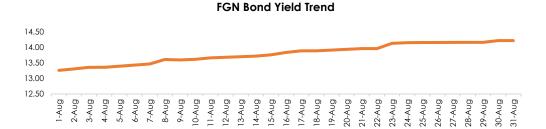

#### Fixed Income

Bearish trading sentiments were sustained in the Nigerian fixed income market during the month. This comes off the back of sustained impact of the rise in the Monetary Policy Rate (MPR) to 18.75% from 18.50% by the Monetary Policy committee the previous month. This led to a 0.99% rise in the average yield levels month-on-month. The Debt Management Office (DMO) offered the April 2029, June 2033, June 2038 and June 2053 maturities at the monthly Primary Market Auction (PMA), offering N360 billion across the tenors. The auction attracted a total bid of N312.56 billion. However, N230.26 billion was allotted, including non-competitive allotment. The marginal stop rates for the 2029, 2033, 2038 and 2053 maturities rose to 13.85%, 15.00%, 15.20% and 15.85% from 12.50%, 13.60%, 14.10% and 14.30% respectively, in July 2023.