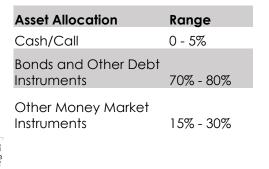

| Asset Allocation                        | Range     |
|-----------------------------------------|-----------|
| Cash/Call                               | 0% - 5%   |
| Treasury Bills                          | 25% - 80% |
| Fixed Term Deposit                      | 0% - 70%  |
| Comm. Paper & Other<br>Money Mkt Instr. | 0% - 70%  |