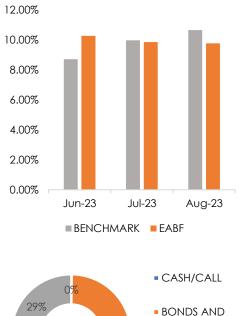

## **PERFORMANCE REVIEW**

The price of the EABF rose to ₩1.08, yielding an annualized return of 9.77%. This can be attributed to the bearish sentiments experienced in the fixed income market in the month. We project sustained positive performance in the fund on expectation of increasing fixed income market yields.

| Asset Allocation                        | Range     |
|-----------------------------------------|-----------|
| Cash/Call                               | 0% - 5%   |
| Treasury Bills                          | 25% - 80% |
| Fixed Term Deposit                      | 0% - 70%  |
| Comm. Paper & Other<br>Money Mkt Instr. | 0% - 70%  |