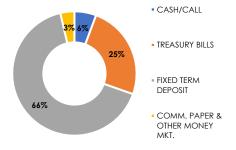

| Asset Allocation                        | Range     |
|-----------------------------------------|-----------|
| Cash/Call                               | 0% - 5%   |
| Treasury Bills                          | 25% - 80% |
| Fixed Term Deposit                      | 0% - 70%  |
| Comm. Paper & Other<br>Money Mkt Instr. | 0% - 70%  |