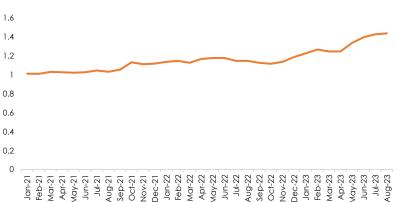

The EAMMF returned an average of 12.60% in August, significantly higher than its benchmark, 91-days T-Bill, which averaged 5.10% and higher than July's average yield of 12.51%. This positive performance (relative to the benchmark) was largely supported by investments in high yielding CPs, fixed term deposits, and higher T-Bill reinvestment yields. In the near term, we expect mild growth in the net yield, on expectation of a decline in current fixed income security yields.