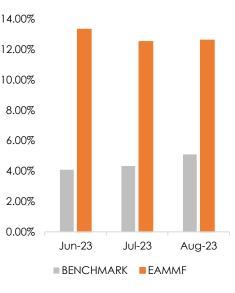

The EAMMF returned an average of 12.60% in August, significantly higher than its benchmark, 91-days T-Bill, which averaged 5.10% and higher than July's average yield of 12.51%. This positive performance (relative to the benchmark) was largely supported by investments in high yielding CPs, fixed term deposits, and higher T-Bill reinvestment yields. In the near term, we expect mild growth in the net yield, on expectation of a decline in current fixed income security yields.