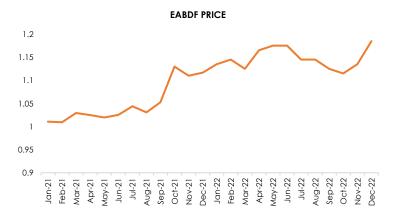

# PERFORMANCE REVIEW

The price of the EABF increased by \(\mathbb{H}0.01\) in December to \(\mathbb{H}1.07\), representing an annualized return of 10.80%. The growth recorded by the fund can be attributed to increasing reinvestment rates on fixed term deposits as well as fixed income securities. We project sustained improvement in the fund's performance on expectation of increasing fixed income market yields.

\*Price as at December 31, 2022