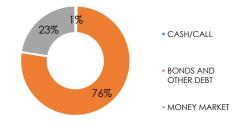

| Asset Allocation                    | Range     |
|-------------------------------------|-----------|
| Cash/Call                           | 0 - 5%    |
| Bonds and Other Debt<br>Instruments | 70% - 80% |
| Other Money Market<br>Instruments   | 15% - 30% |