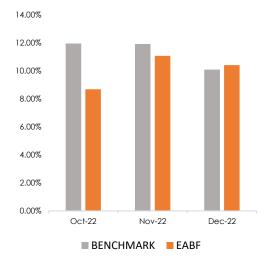

# PERFORMANCE REVIEW

The price of the EABF increased by \(\mathbb{H}0.01\) in December to \(\mathbb{H}1.07\), representing an annualized return of 10.80%. The growth recorded by the fund can be attributed to increasing reinvestment rates on fixed term deposits as well as fixed income securities. We project sustained improvement in the fund's performance on expectation of increasing fixed income market yields.