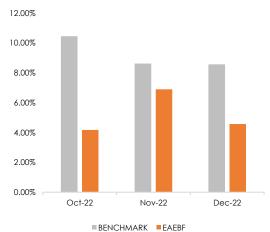

# PERFORMANCE REVIEW

The price of the EABF increased by \(\mathbb{H}0.01\) in December to \(\mathbb{H}1.07\), representing an annualized return of 10.80%. The growth recorded by the fund can be attributed to increasing reinvestment rates on fixed term deposits as well as fixed income securities. We project sustained improvement in the fund's performance on expectation of increasing fixed income market yields.