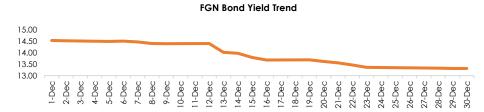

# **Equities**

The Nigerian equities market sustained its positive performance in the month as the market witnessed notable demands. This performance was also supported by the santa-rally witnessed towards the end of the month. As a result, the NGX All Share Index gained 7.53% in December to close at 51,251.06 points, with year-to-date performance standing at +19.98%. The NGX Industrial Goods, Consumer Goods, Insurance, Banking and Oil and Gas indices reported positive performance, growing +12.45% (2,403.24 points), +8.66% (588.93 points), 5.97% (174.36 points), 5.24% (417.50 points) and +4.36% (462.68 points) respectively.